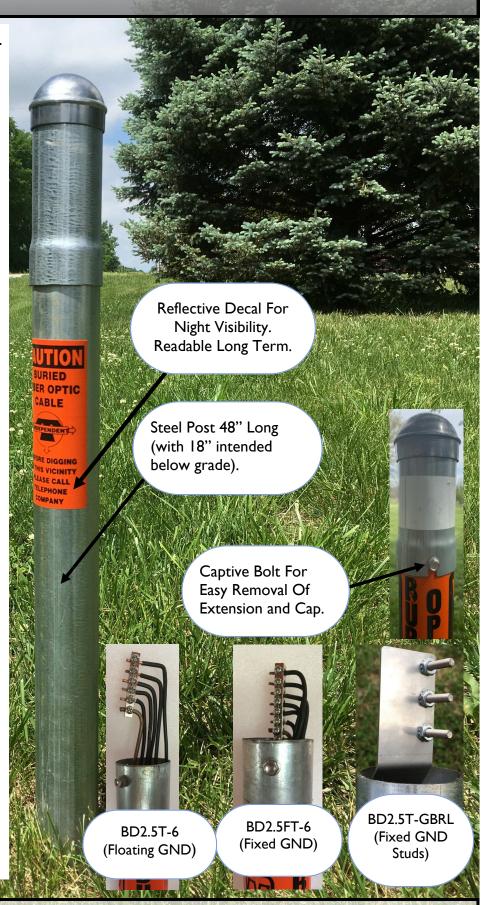

## ODEM STEEL LOCATE PEDESTAL BD2.5T

**INDUSTRIES** 

- ( ) Galvanized Steel Posts from ODEM. Products that Make Sense.
- Steel will not Melt, Crack, or Droop A great deterrent for the operator of a brush hog or other heavy equipment.
- The reflective decal provides 360 degree night visibility and will be easily readable for years.
- With the inclusion of a removable extension and a ground buss, your locate wires can be easily managed.
- Buss Bars are corrosion resistant Tin-Plated Brass with SS Phillips Screws. 6 or 12 Position Offered.
- Posts are 16 GA Galvanized Steel. 2-3/8" Outside Diameter. 48" Overall, with 18" below grade.

Locate Posts are offered with Floating Ground or two styles of Fixed Mount Buss Bar.

Part No. Description

BD2.5T-6 Floating GND 6-Pos.
BD2.5T-12 Floating GND 12-Pos.
BD2.5FT-6 Fixed 6-Pos. GND
BD2.5T-GBRL Fixed GND Studs