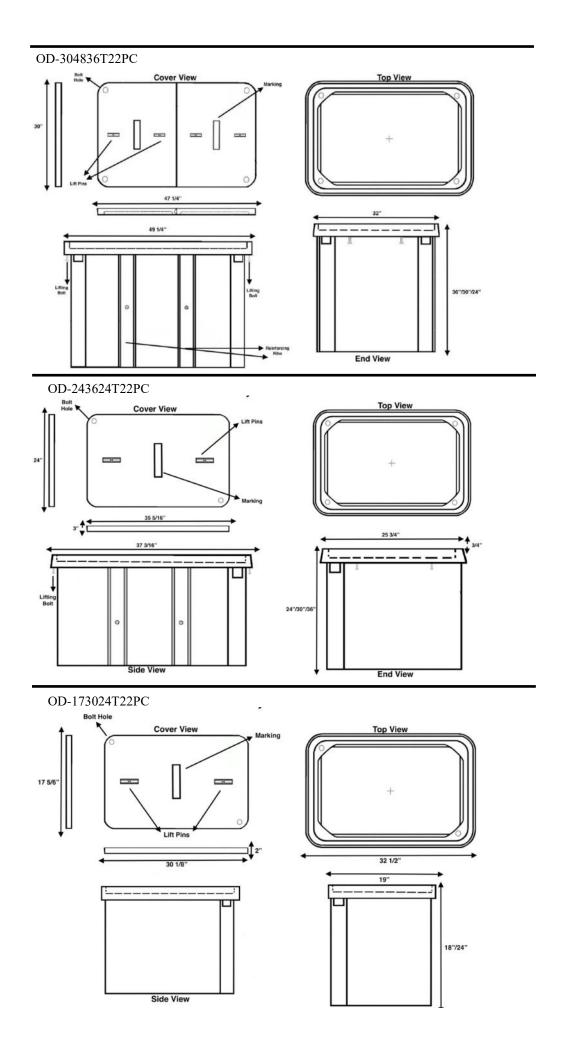

## Ordering Information:

| P/N OD173024T22PC | Polymer Concrete Hand Hole with Lid (17"W x 30"L x 24"H) |
|-------------------|----------------------------------------------------------|
| P/N OD243624T22PC | Polymer Concrete Hand Hole with Lid (24"W x 36"L x 24"H) |
| P/N OD304836T22PC | Polymer Concrete Hand Hole with Lid (30"W x 48"L x 36"H) |