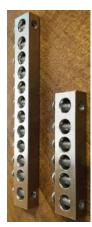

| P/N GNDTB6  | 6 Position Ground Bar with 2 Mounting Holes  |
|-------------|----------------------------------------------|
| P/N GNDTB12 | 12 Position Ground Bar with 2 Mounting Holes |